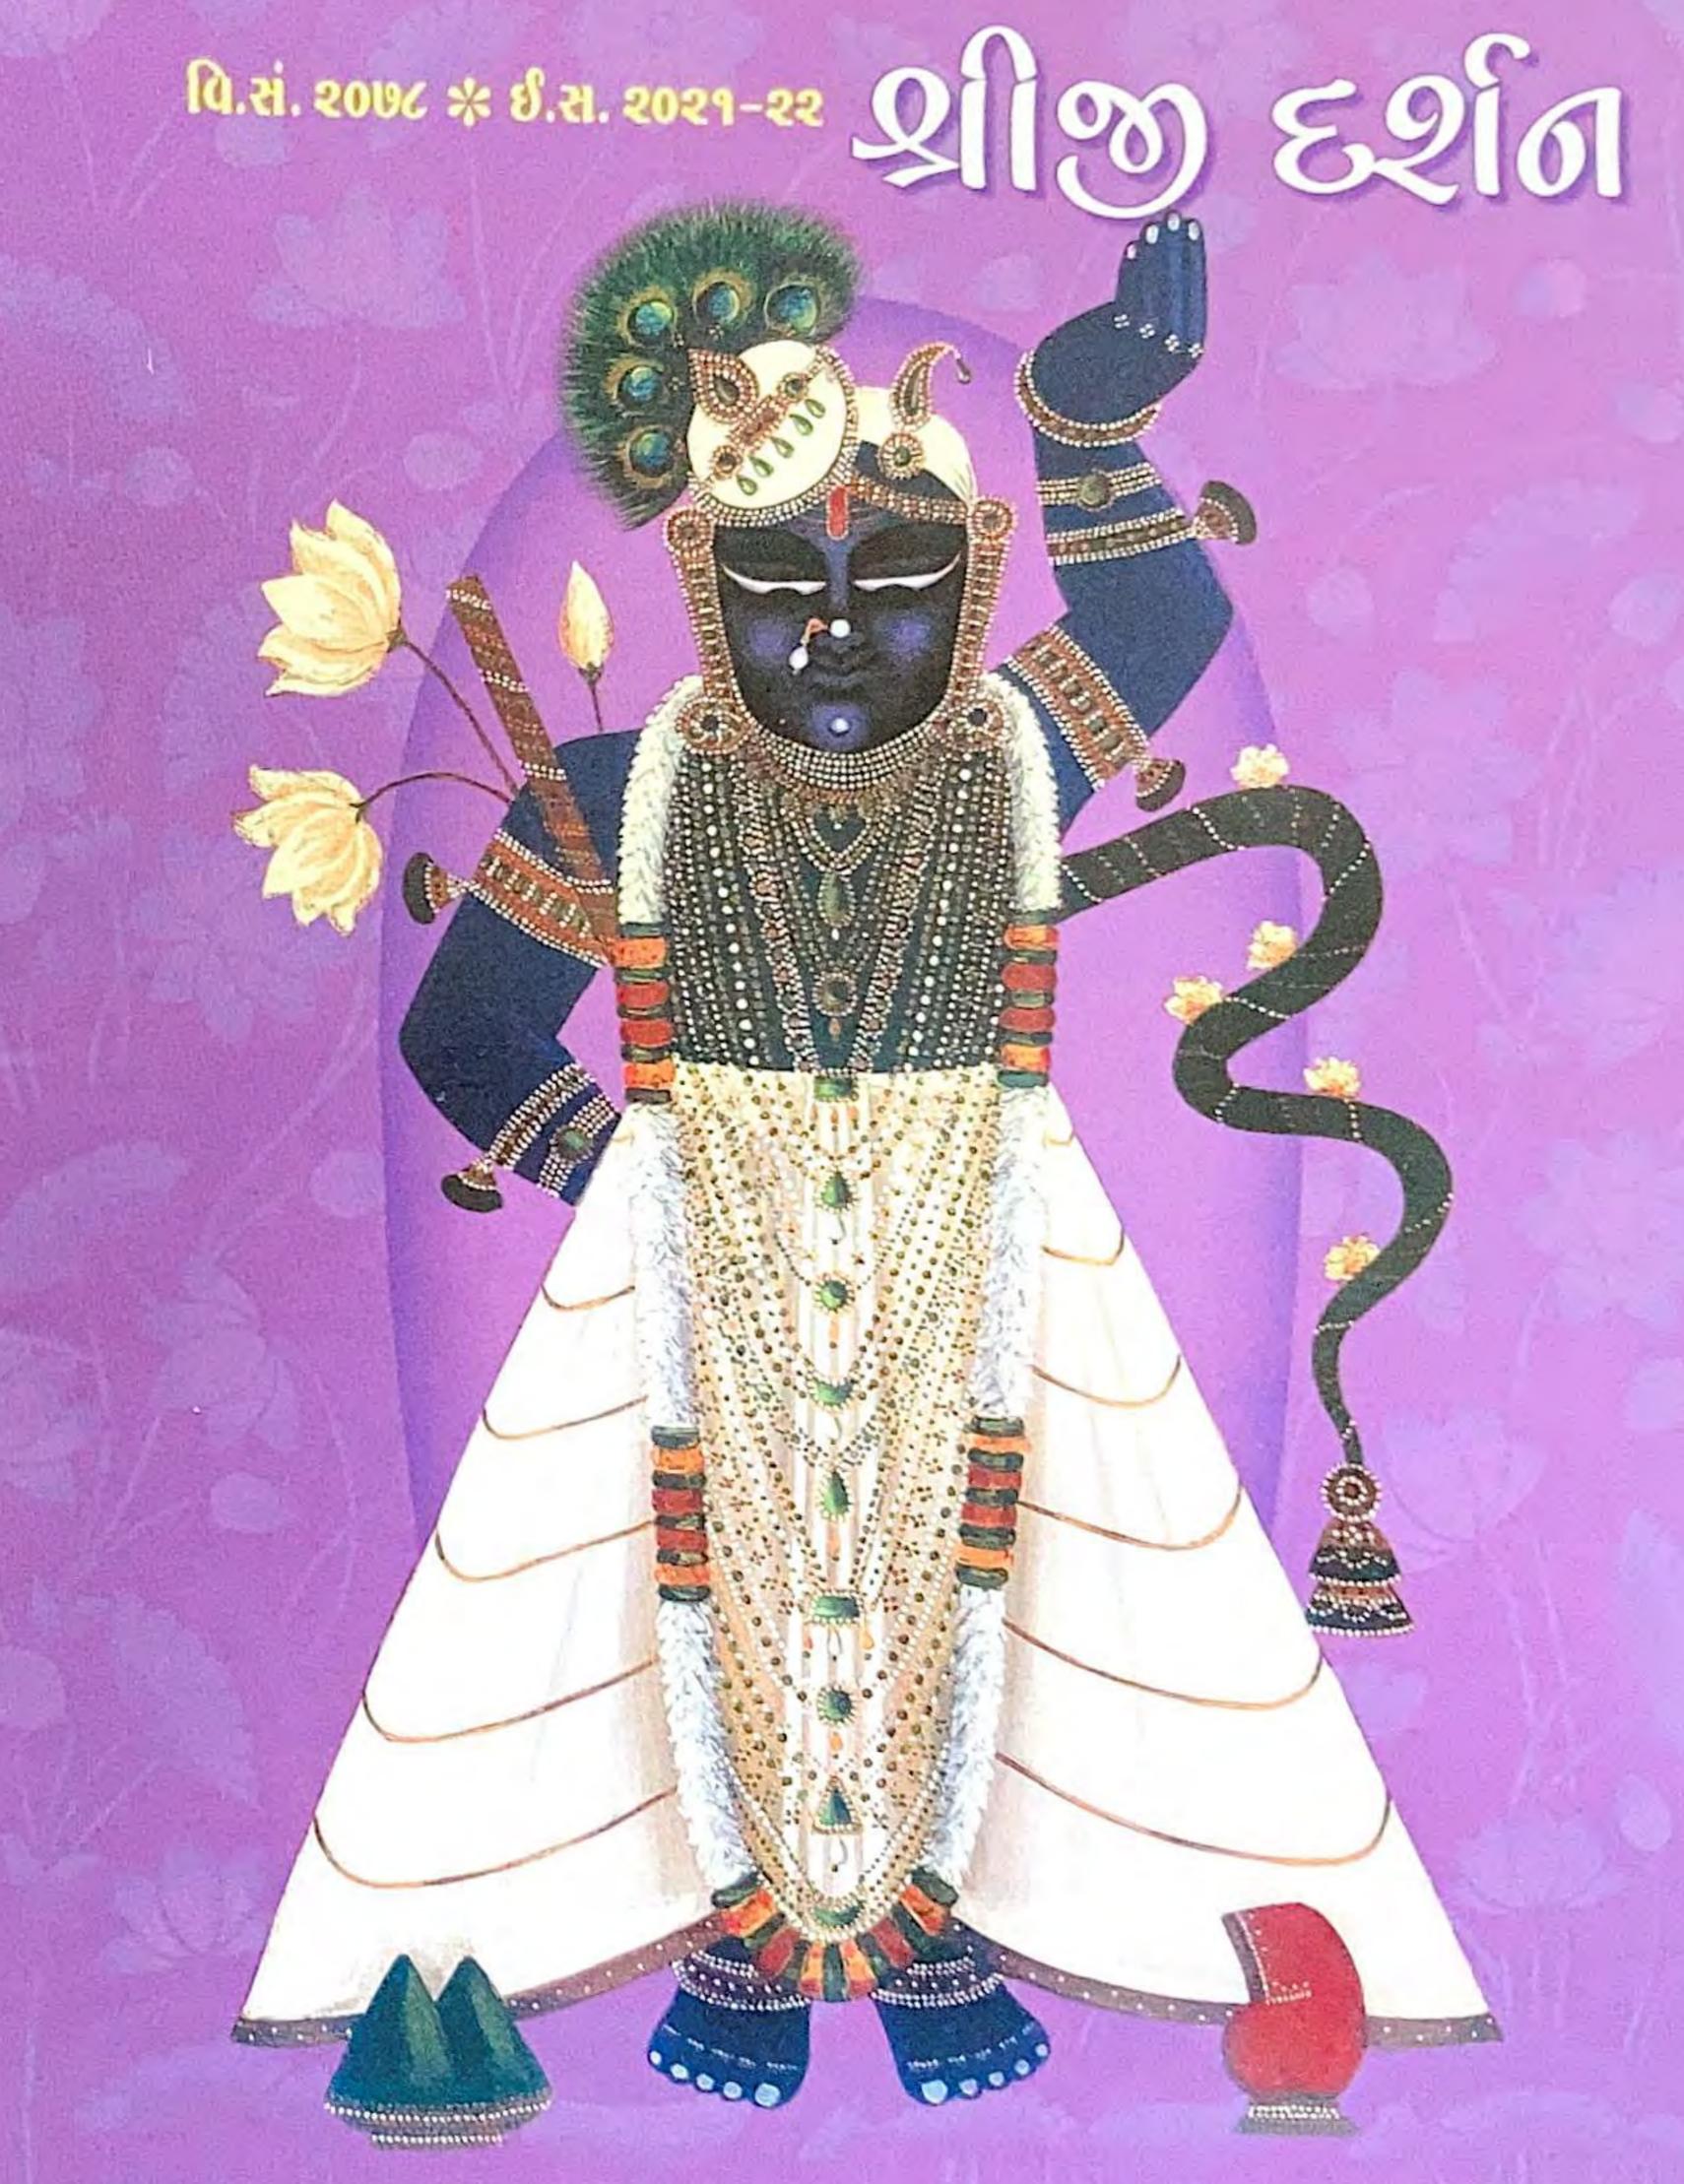

## ''શ્રીજી દર્શન''નો ૨૪ માં વર્ષમાં મંગલ પ્રવેશ :

આપ સર્વે વૈષ્ણવોનો જે સાથ સહકાર મળ્યો છે તે બદલ અમો આપનો આભાર માનીએ છીએ. શ્રીજી બાવાની અસીમ કૃપા અને આપનો સ્નેહ મળતો રહે એ જ શ્રીજી બાવાને પ્રાર્થના....